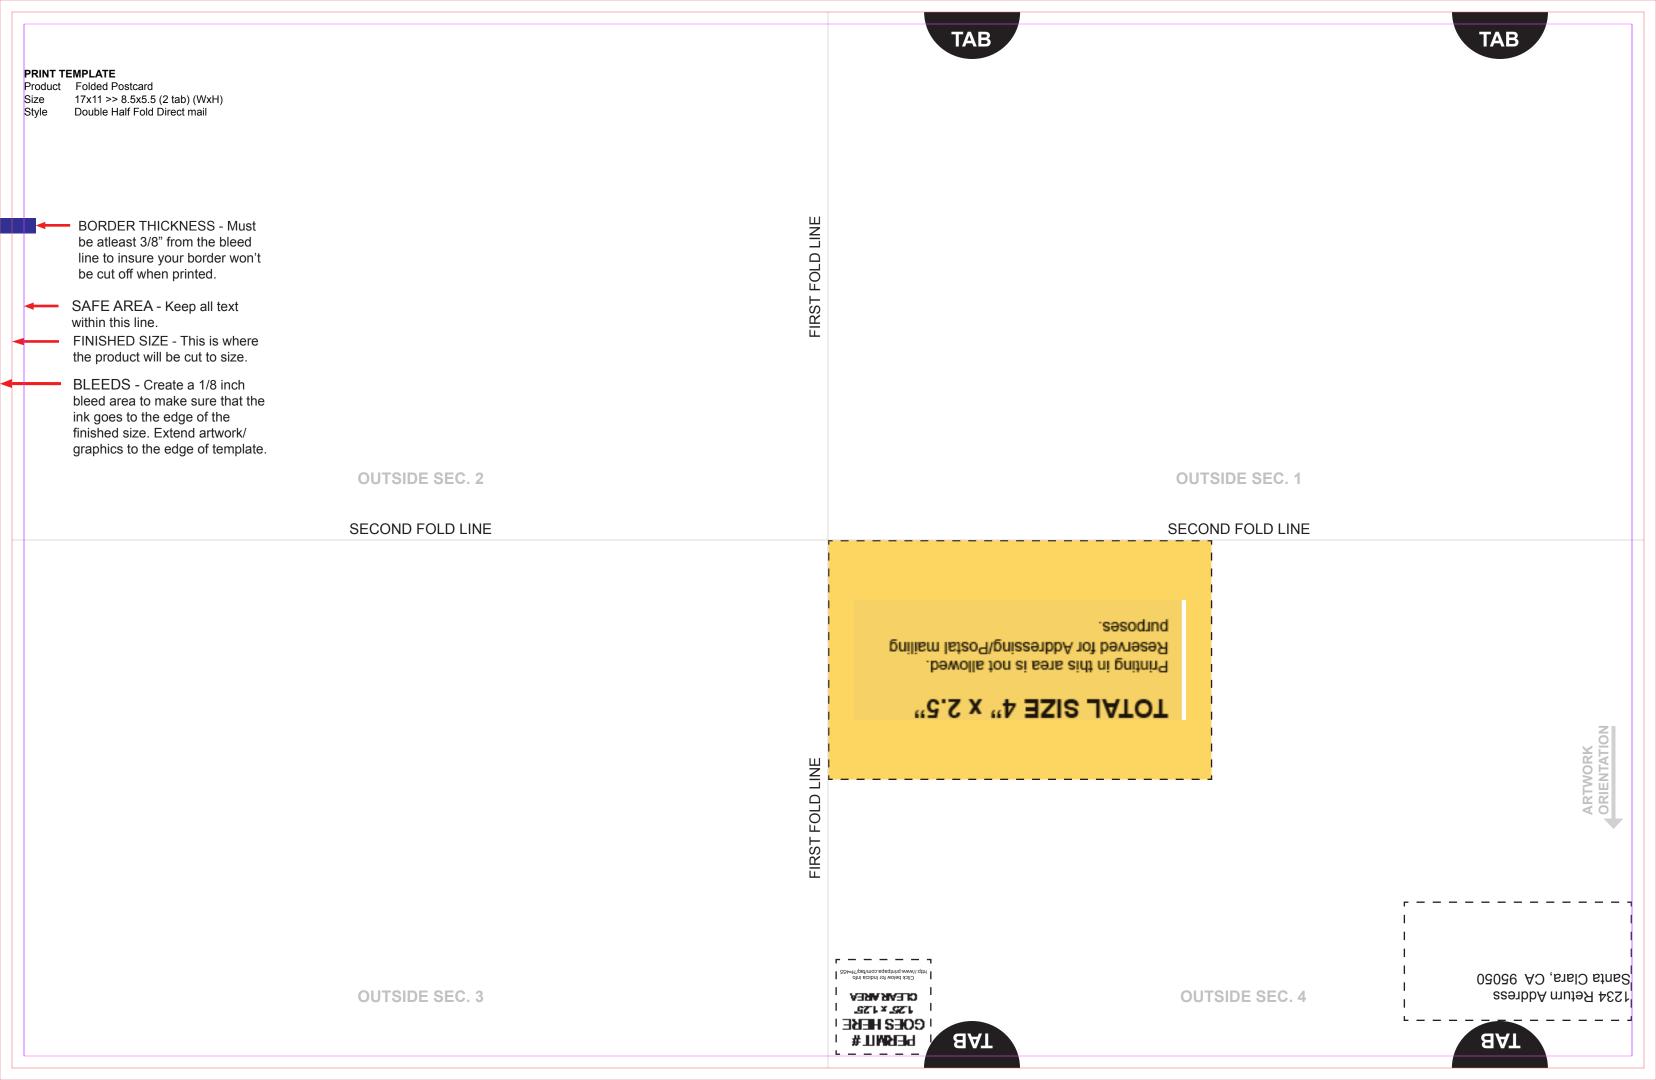

| PRINT TEMPLATE Product Folded Postcard Size 17x11 >> 8.5x5.5 (2 tab) (WxH) Style Double Half Fold Direct mail                                                                                                                                             |                                 |
|-----------------------------------------------------------------------------------------------------------------------------------------------------------------------------------------------------------------------------------------------------------|---------------------------------|
| BORDER THICKNESS - Must be atleast 3/8" from the bleed line to insure your border won't be cut off when printed.  SAFE AREA - Keep all text within this line.  FINISHED SIZE - This is where the product will be cut to size.  BLEEDS - Create a 1/8 inch | FIRST FOLD LINE                 |
| bleed area to make sure that the ink goes to the edge of the finished size. Extend artwork/ graphics to the edge of template.  INSIDE SEC. 6  SECOND FOLD LINE                                                                                            | INSIDE SEC. 5  SECOND FOLD LINE |
|                                                                                                                                                                                                                                                           |                                 |
|                                                                                                                                                                                                                                                           | FIRST FOLD LINE                 |
| INSIDE SEC. 7                                                                                                                                                                                                                                             | INSIDE SEC. 8                   |